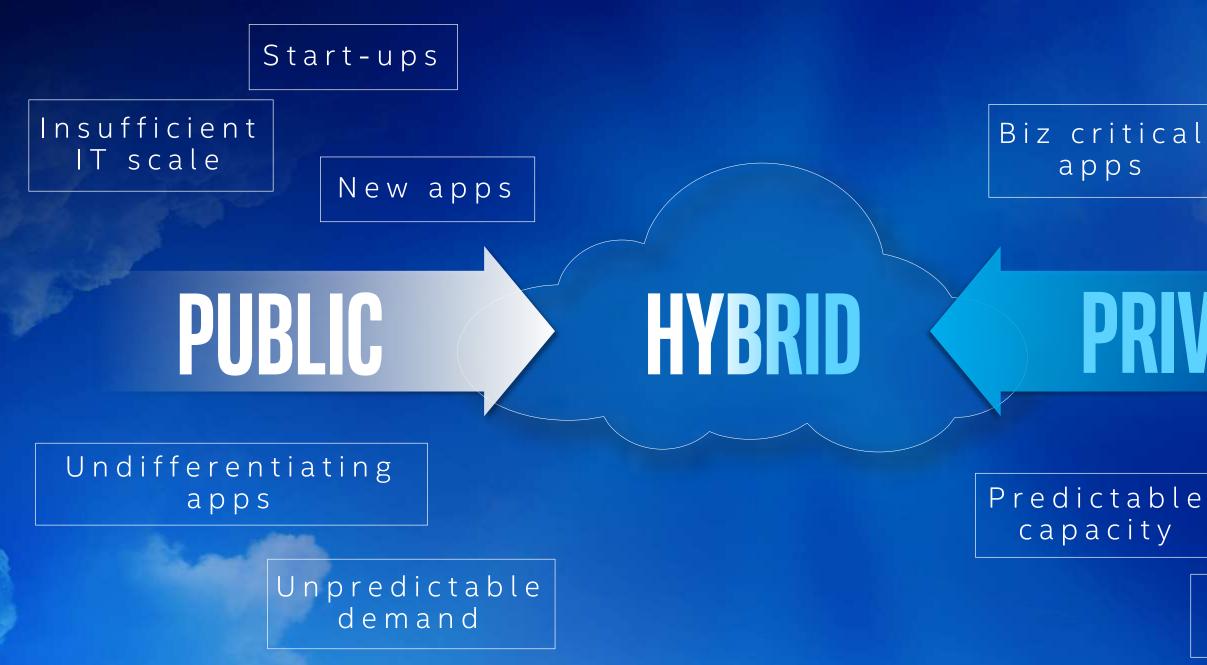

# A TALE OF TWO CLOUDS

# **PRIVATE CLOUD**

**Perception:** Legacy Applications, Bureaucratic, Inflexible, Expensive

### **Perception:** New/Modern Applications, **On-Demand Access**, Broad Choice, Cheap/PAYG

**PUBLIC CLOUD** 

# PRIVATE

### Sufficient IT scale

### Large datasets