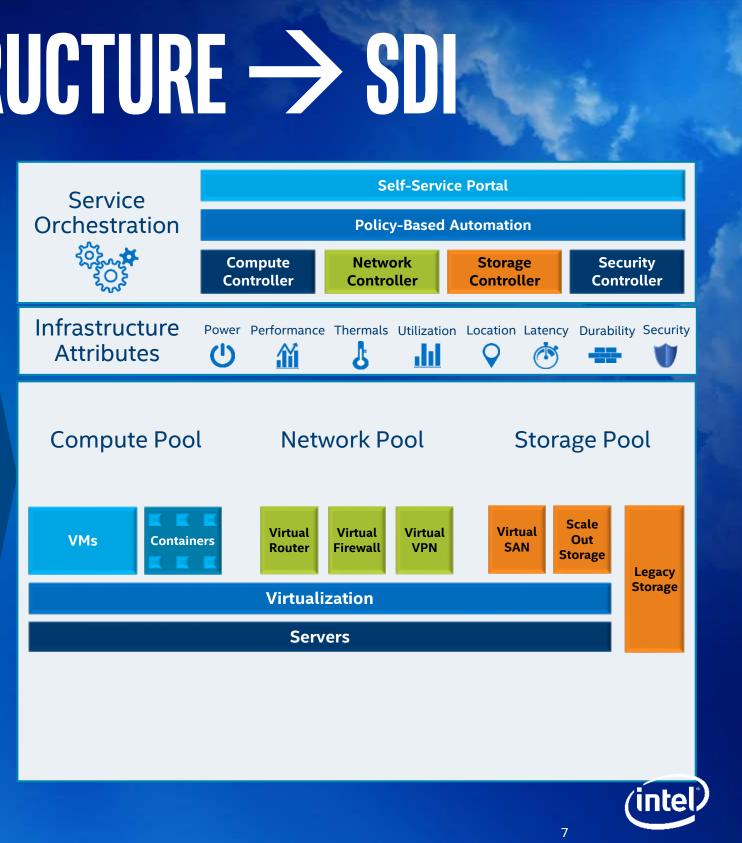

# TODAY'S INFRASTRUCTURE $\rightarrow$ SDI

# SOFTWARE DEFINED INFRASTRUCTURE (SDI)

### **Centralized & Automated**

### **Platform Aware**

### Pooled, Virtualized Resources

Accommodates Legacy