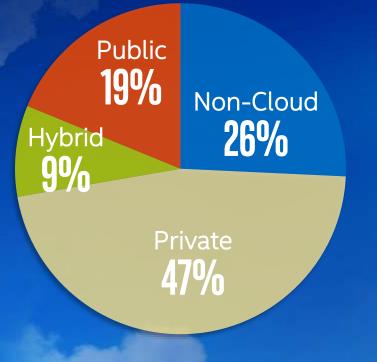

# PRIVATE CLOUD WILL DRIVE NEW ENTERPRISE GROWTH

### **PRIVATE CLOUD INVESTMENTS**

Expected workload destination<sup>1</sup> 2015-2016