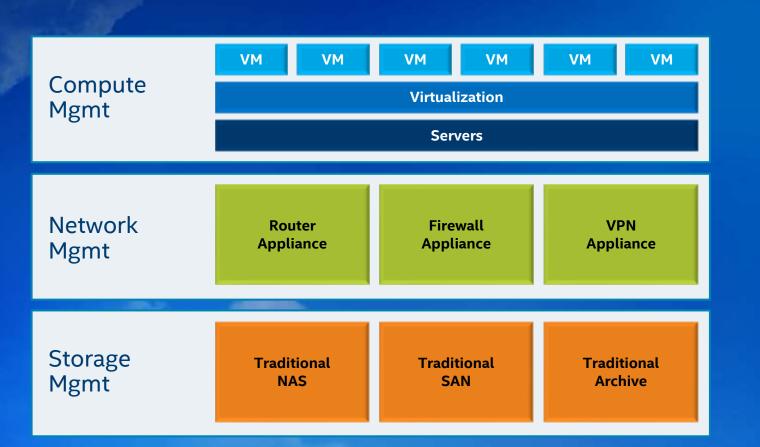

# **TODAY'S INFRASTRUCTURE**

### Manual orchestration

Islands of Management

**Resource Silos** 

Many Proprietary Enclaves

Vendor Lock-in