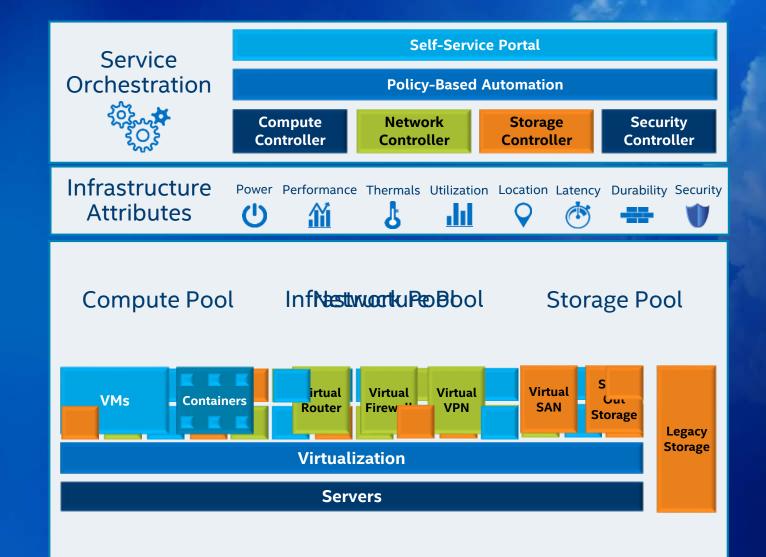

# TODAY'S INFRASTRUCTURE $\rightarrow$ SDI

# SOFTWARE DEFINED INFRASTRUCTURE (SDI)

### **Centralized & Automated**

### **Platform Aware**

### Pooled, Virtualized Resources

Accommodates Legacy