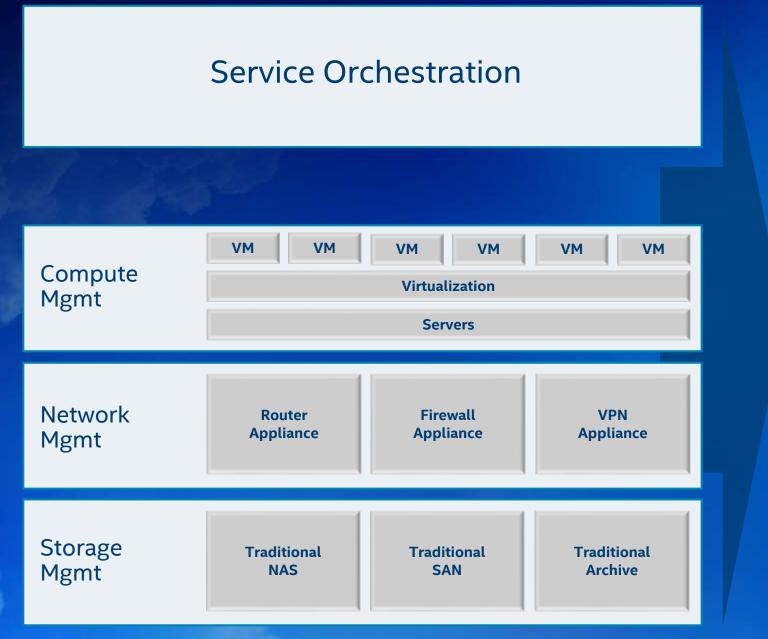

# TODAY'S INFRASTRUCTURE $\rightarrow$ SDI

# SOFTWARE DEFINED INFRASTRUCTURE (SDI)

### **Centralized & Automated**

### **Platform Aware**

### Pooled, Virtualized Resources

Accommodates Legacy