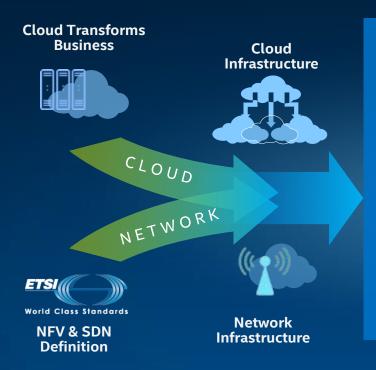

## **TODAY'S INFRASTRUCTURE**

**CLOUD** Management & orchestration

orchestration

## WHAT'S CHANGING...

ASIC -> Intel® Xeon® Fixed function -> programmable Purpose built -> repurposable

New: XaaS, Cloud, QoS, xVNO, etc

Traditional: Voice and Data Infrastructure Business Solutions