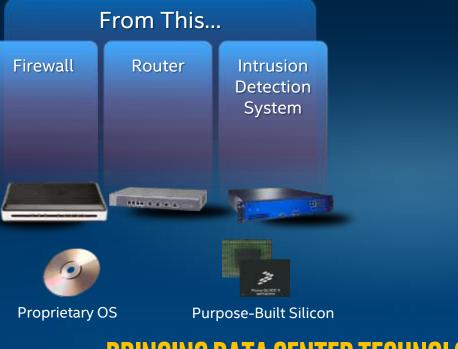

## **NETWORK FUNCTION VIRTUALIZATION (NFV)**

Standard Software

Security Virtualization

Standard Platforms

**BRINGING DATA CENTER TECHNOLOGIES TO THE NETWORK** 