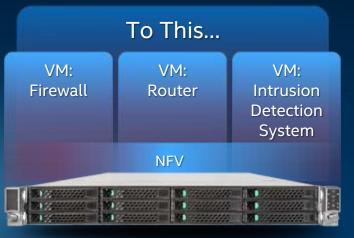

## **NETWORK FUNCTION VIRTUALIZATION (NFV)**

Standard Software

Security Virtualization

Standard Platforms

**BRINGING DATA CENTER TECHNOLOGIES TO THE NETWORK** 