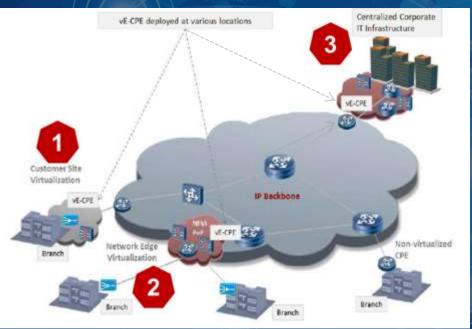

## **USE CASE -VIRTUAL ENTERPRISE CPE**

World Class Standards

- ETSI recognized NFV use case -Virtual Network Function as a Service (VNFaas) or Virtual Enterprise CPE
- Address real issues in enterprise CPE deployment
- Multi-location delivery capability
  - Network edge/PoP
  - Corporate data center
  - Remote office/branch office (ROBO)